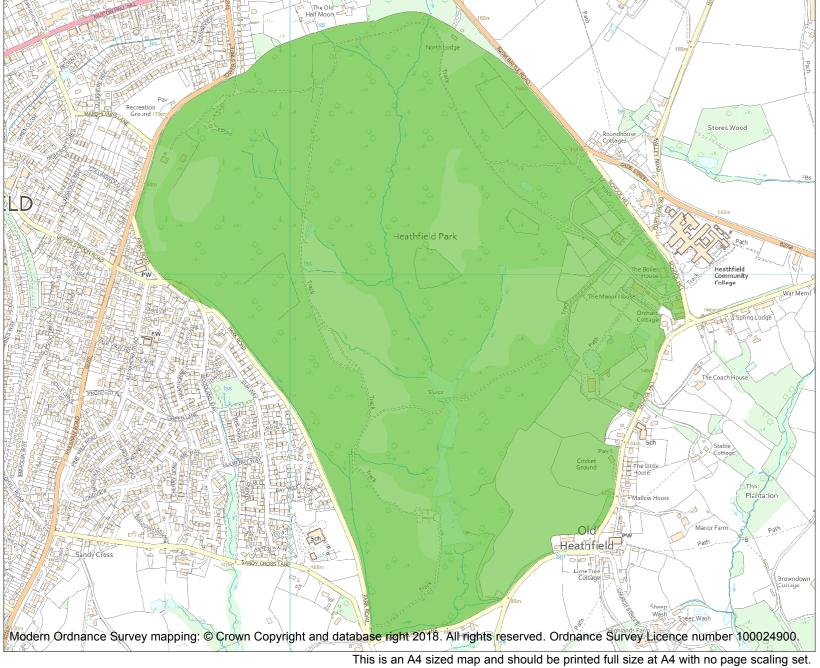

Each official record of a registered garden or other land contains a map. The map here has been translated from the official map and that process may have introduced inaccuracies. Copies of maps that form part of the official record can be obtained from Historic England.

This map was delivered electronically and when printed may not be to scale and may be subject to distortions. The map and grid references are for identification purposes only and must be read in conjunction with other information in the record.